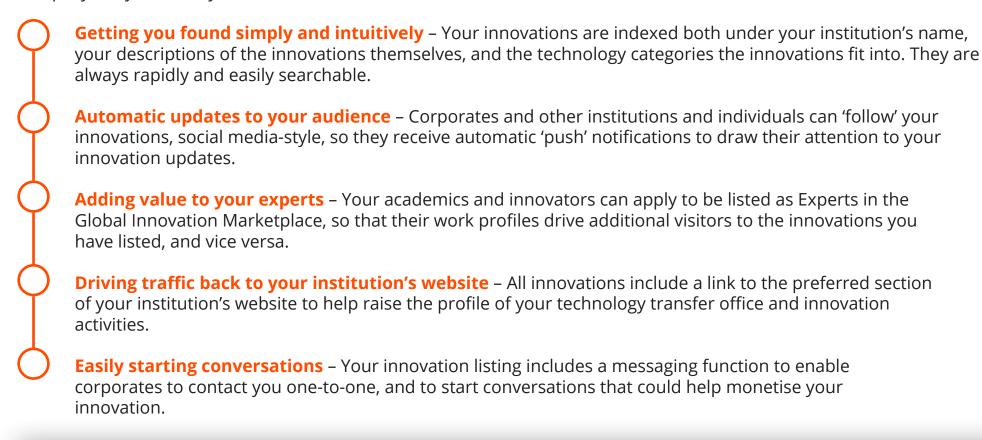

#### Drive corporate engagement - automatically.

Our University Portals are designed to elevate the profile of your innovations and your experts and constantly keep you on the radar of corporates and your peer institutions.

Uniquely, they do this by:

When you talk up your innovations, our University Portals make sure the corporates hear!